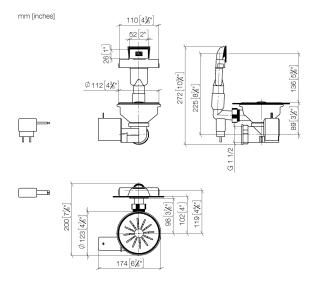

### Pop-up waste and overflow with electronic control - Stainless Steel

10 410 003

- 3½" electronic drain valve (TouchFlow)
  button integrated in overflow
- concealed overflow
- strainer insert

Only suitable for combining with polished highgrade steel kitchen sinks.

# Pop-up waste and overflow with electronic control - Stainless Steel

10 410 003

Socket adapter required for 2-pin EU to 3-pin UK plug