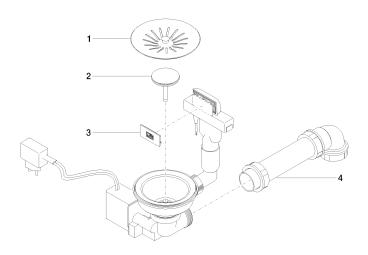

### Spare parts list

| No. | Item Number        | Name   | Quantity used | Delivery time |
|-----|--------------------|--------|---------------|---------------|
| 1   | 90 11 01 201 06-85 | cover  | 1             | 60            |
| 2   | 90 11 01 201 01 90 | plug   | 1             | 60            |
| 3   | 90 11 01 202 00-85 | cover  | 1             | 60            |
| 4   | 90 11 01 201 02 90 | piping | 1             | 60            |